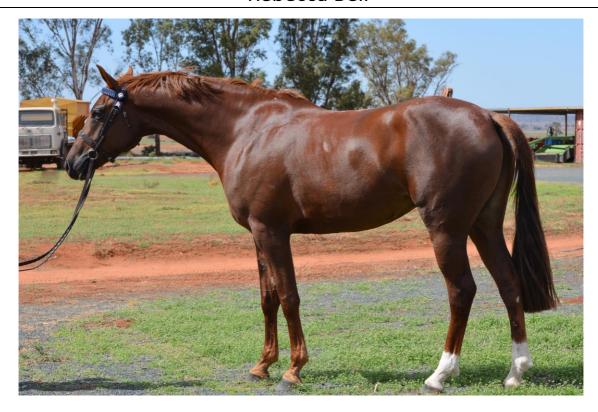

### Grand Champion Arabian Derivative Foal Woranora Chanelle J Robbins & H Dohan

| Ring 4 | Graham Smith                 |  |
|--------|------------------------------|--|
| 433    | Purebred Arabian - Best Head |  |