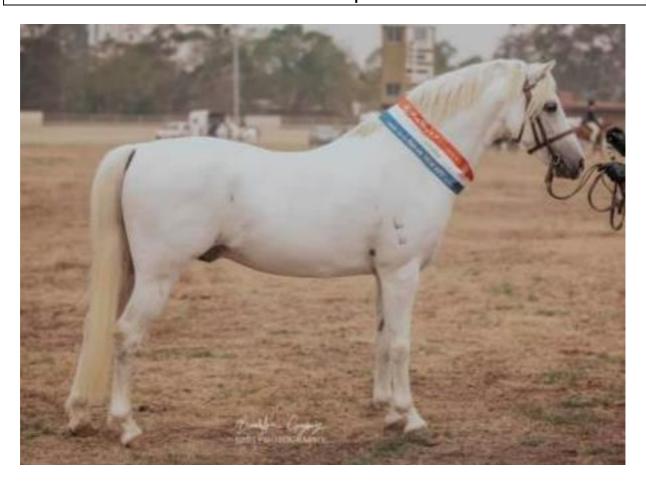

# Supreme Arabian Pony Kylandee William J & N Maple

| Ring 4 | Graham Smith                             |  |
|--------|------------------------------------------|--|
| 4198   | Arabian Performance Index Filly 2 & 3yrs |  |