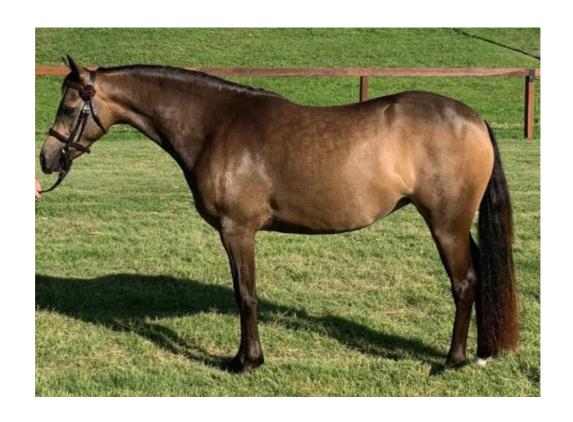

# Supreme Qarab Exhibit Roseglen Superstition Brittany Langston

| Ring 4 | Graham Smith                                |  |
|--------|---------------------------------------------|--|
| 4133   | Arabian Stock Horse Dry Mare 4 & under 8yrs |  |