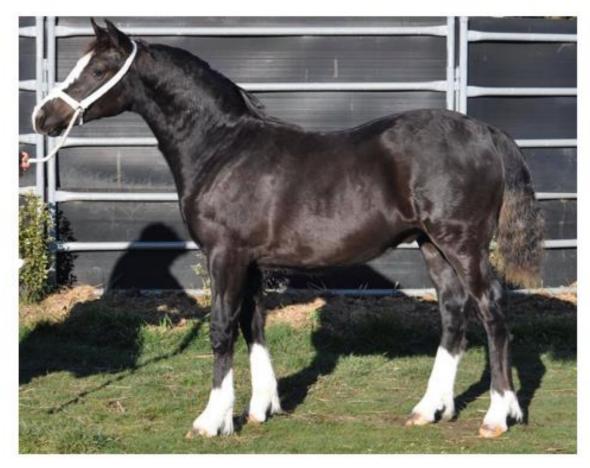

## Runner-up Supreme Led Exhibit of Show Ceulan Masterclass (imp UK) Helen Dohan

Top Five Deanhills Royal Blue Robert Cockram

Top Five Woranora Treacle Helen Dohan

# Results Major Supremes of Show

Best Non-Pro Photo Judge: Glenys Lilley Foxwood Photography

Ceulan Masterclass (imp U.K)
Helen Dohan
Photo Credit: C Hardie

Judges' Comments: The horse has correct stand showing all four legs, attractive background, and everything is in proportion to show of the horse's best assets.