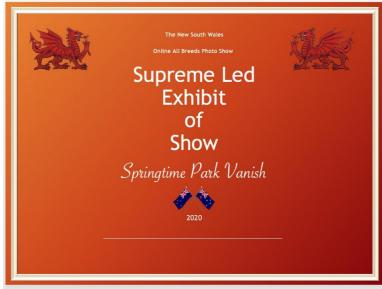

# Results Major Supremes of Show

## Supreme Led Exhibit of Show Springtime Park Vanish Melissa Grieve





## Runner-up Supreme Led Exhibit of Show Ceulan Masterclass (imp UK) Helen Dohan



Top Five Deanhills Royal Blue Robert Cockram



Top Five Woranora Treacle Helen Dohan



# Top Five Buckwell Park Overture Susie Bunt



# Results Major Supremes of Show

# Best Foal of Show Kiuna Park Supernova Tracy Bavinton





## Runner-up Best Foal of Show Deanhills Royal Blue Robert Cockram



Top Five Woranora Chanelle J Robins & H Dohan



Top Five Marglyn Golden Embers Che Hetherington



Top Five Alaric Fabian Joanne Amey



# Results Major Supremes of Show

Best Non-Pro Photo Judge: Glenys Lilley Foxwood Photography

Ceulan Masterclass (imp U.K)
Helen Dohan
Photo Credit: C Hardie



Judges' Comments: The horse has correct stand showing all four legs, attractive background, and everything is in