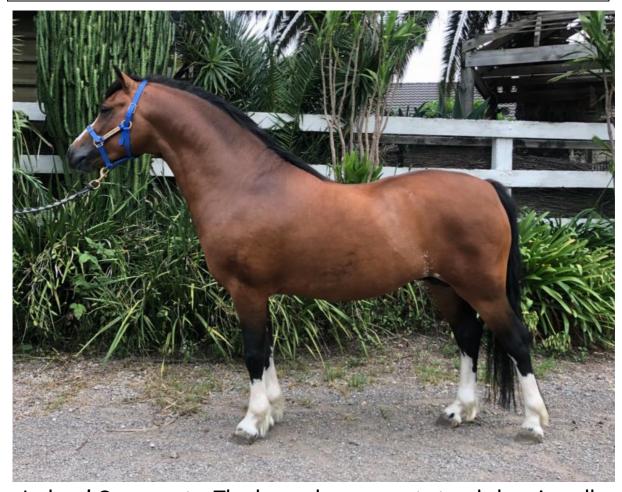

## Runner-up Supreme Led Exhibit of Show Ceulan Masterclass (imp UK) Helen Dohan

Top Five Deanhills Royal Blue Robert Cockram

Top Five Woranora Treacle Helen Dohan

# Results Major Supremes of Show

Best Non-Pro Photo Judge: Glenys Lilley Foxwood Photography

Ceulan Masterclass (imp U.K)
Helen Dohan
Photo Credit: C Hardie

Judges' Comments: The horse has correct stand showing all four legs, attractive background, and everything is in proportion to show of the horse's best assets.