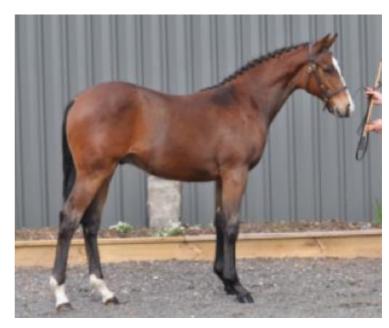

# Results Major Supremes of Show

## Supreme Led Exhibit of Show Springtime Park Vanish Melissa Grieve





## Runner-up Supreme Led Exhibit of Show Ceulan Masterclass (imp UK) Helen Dohan



Top Five Deanhills Royal Blue Robert Cockram



Top Five Woranora Treacle Helen Dohan



# Top Five Buckwell Park Overture Susie Bunt



# Results Major Supremes of Show

# Best Foal of Show Kiuna Park Supernova Tracy Bavinton





## Runner-up Best Foal of Show Deanhills Royal Blue Robert Cockram



Top Five Woranora Chanelle J Robins & H Dohan



Top Five Marglyn Golden Embers Che Hetherington



Top Five Alaric Fabian Joanne Amey



# Results Major Supremes of Show

Best Non-Pro Photo Judge: Glenys Lilley Foxwood Photography

Ceulan Masterclass (imp U.K)
Helen Dohan
Photo Credit: C Hardie



Judges' Comments: The horse has correct stand showing all four legs, attractive background, and everything is in proportion to show of the horse's best assets.