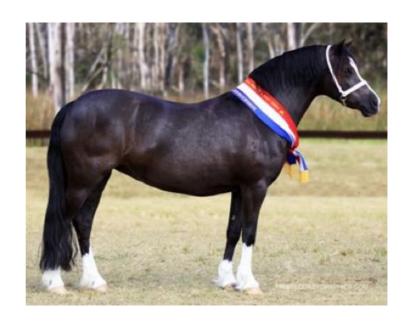

# Results Major Supremes of Show

## Supreme Led Exhibit of Show Springtime Park Vanish Melissa Grieve





## Runner-up Supreme Led Exhibit of Show Ceulan Masterclass (imp UK) Helen Dohan



Top Five Deanhills Royal Blue Robert Cockram



Top Five Woranora Treacle Helen Dohan



# Top Five Buckwell Park Overture Susie Bunt



# Results Major Supremes of Show

# Best Foal of Show Kiuna Park Supernova Tracy Bavinton





## Runner-up Best Foal of Show Deanhills Royal Blue Robert Cockram



Top Five Woranora Chanelle J Robins & H Dohan



Top Five Marglyn Golden Embers Che Hetherington



Top Five Alaric Fabian Joanne Amey



# Results Major Supremes of Show

Best Non-Pro Photo Judge: Glenys Lilley Foxwood Photography

Ceulan Masterclass (imp U.K)
Helen Dohan
Photo Credit: C Hardie



Judges' Comments: The horse has correct stand showing all four legs, attractive background, and everything is in proportion to show of the horse's best assets.