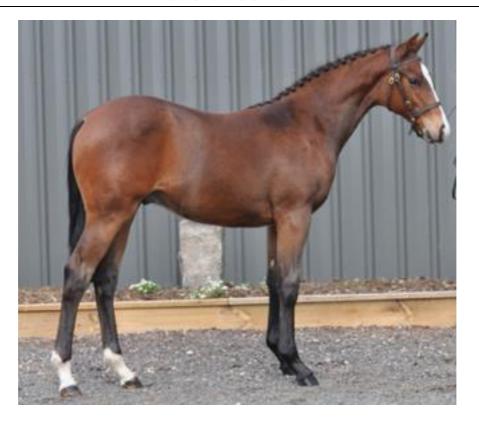

# Results Major Supremes of Show

## Supreme Led Exhibit of Show Springtime Park Vanish Melissa Grieve





## Runner-up Supreme Led Exhibit of Show Ceulan Masterclass (imp UK) Helen Dohan



Top Five Deanhills Royal Blue Robert Cockram



Top Five Woranora Treacle Helen Dohan



# Top Five Buckwell Park Overture Susie Bunt



# Results Major Supremes of Show

# Best Foal of Show Kiuna Park Supernova Tracy Bavinton





## Runner-up Best Foal of Show Deanhills Royal Blue Robert Cockram



Top Five Woranora Chanelle J Robins & H Dohan



Top Five Marglyn Golden Embers Che Hetherington



Top Five Alaric Fabian Joanne Amey



# Results Major Supremes of Show

Best Non-Pro Photo Judge: Glenys Lilley Foxwood Photography

Ceulan Masterclass (imp U.K)
Helen Dohan
Photo Credit: C Hardie



Judges' Comments: The horse has correct stand showing all four legs, attractive background, and everything is in proportion to show of the horse's best assets.